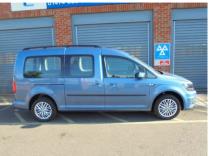

## VOLKSWAGEN CADDY MAXI 2.0 TDI C20 LIFE EURO 6 - WHEELCHAIR ACCESSIBLE VEHICLE

Wheelchair Access

Jan 2018 30497 miles Manual Diesel

## Feature Box

**ULEZ** Compliant 5 Seater Plus Wheelchair **Adapted Vehicle Alloy Wheels Air Conditioning Auto Lights Bluetooth Phone Prep Central locking Electric Mirrors Electric Windows** Folding rear seats **Lowered Floor PAS Parking Sensors RAC Warranty Remote Central Locking** Roof rails **Scooter Access** 

**WAV** 

Wheelchair Accessible

**Side Loading Doors** 

Vehicle

| Technical Data      |        |                    |       |
|---------------------|--------|--------------------|-------|
| CO2 Emmissions      | 128    | Engine Capacity    | 1968  |
| Fuel Type           | Diesel | Number of Doors    | 5     |
| Transmission        | Manual | 6 Months Tax Cost  | 90.75 |
| Year of Manufacture | 2018   | 12 Months Tax Cost | 165   |
| Color               | BLUE   | Euro Status        | E6    |
| BHP                 | 101    | MPG Combined       | 57.7  |