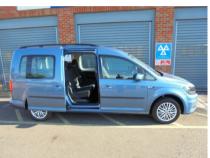

## Feature Box

**ULEZ** Compliant 5 Seater Plus Wheelchair **Adapted Vehicle Alloy Wheels Air Conditioning Auto Lights Bluetooth Phone Prep Central locking Electric Mirrors Electric Windows** Folding rear seats **Lowered Floor PAS Parking Sensors RAC Warranty Remote Central Locking** Roof rails **Scooter Access** 

**WAV** 

Wheelchair Accessible

**Side Loading Doors** 

Vehicle

| Technical Data      |        |                    |       |
|---------------------|--------|--------------------|-------|
| CO2 Emmissions      | 128    | Engine Capacity    | 1968  |
| Fuel Type           | Diesel | Number of Doors    | 5     |
| Transmission        | Manual | 6 Months Tax Cost  | 90.75 |
| Year of Manufacture | 2018   | 12 Months Tax Cost | 165   |
| Color               | BLUE   | Euro Status        | E6    |
| BHP                 | 101    | MPG Combined       | 57.7  |