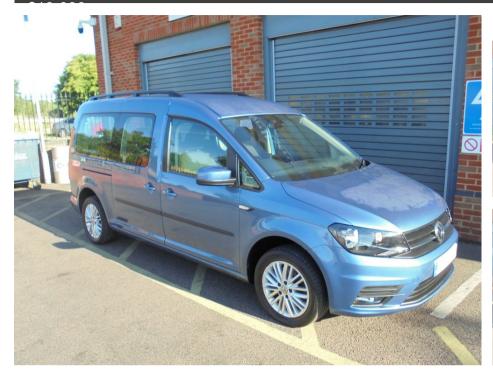

## VOLKSWAGEN CADDY MAXI 2.0 TDI C20 LIFE EURO 6 - WHEELCHAIR ACCESSIBLE VEHICLE

Wheelchair Access

Jan 2018 30497 miles Manual Diesel

## Feature Box

**ULEZ** Compliant 5 Seater Plus Wheelchair **Adapted Vehicle Alloy Wheels Air Conditioning Auto Lights Bluetooth Phone Prep Central locking Electric Mirrors Electric Windows** Folding rear seats **Lowered Floor PAS Parking Sensors RAC Warranty Remote Central Locking** Roof rails **Scooter Access** 

**WAV** 

Wheelchair Accessible

**Side Loading Doors** 

Vehicle

| Technical Data      |        |                    |       |
|---------------------|--------|--------------------|-------|
| CO2 Emmissions      | 128    | Engine Capacity    | 1968  |
| Fuel Type           | Diesel | Number of Doors    | 5     |
| Transmission        | Manual | 6 Months Tax Cost  | 90.75 |
| Year of Manufacture | 2018   | 12 Months Tax Cost | 165   |
| Color               | BLUE   | Euro Status        | E6    |
| BHP                 | 101    | MPG Combined       | 57.7  |