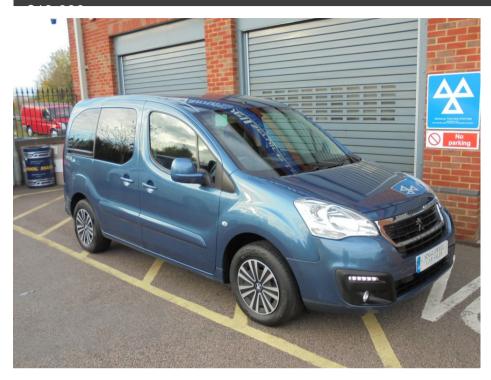

## PEUGEOT PARTNER TEPEE 1.6 BLUE HDI ACTIVE - WHEELCHAIR ACCESSIBLE **VEHICLE**

Jun 2018 24900 miles Manual Diesel

## Feature Box

Wheelchair Access

**ULEZ** Compliant 5 Seater or 3 Seater Plus **Adapted Vehicle** Wheelchair **Air Conditioning Central locking Bluetooth Phone Prep Electric Mirrors Electric Windows** Fold Flat Ramp Folding rear seats **Parking Sensors PAS Remote Central Locking Side Loading Doors** 

Vehicle

| Electric Winch |  |
|----------------|--|
| Lowered Floor  |  |
| RAC Warranty   |  |
| WAV            |  |
|                |  |

| Technical Data      |        |                    |            |
|---------------------|--------|--------------------|------------|
| CO2 Emmissions      | 112    | Engine Capacity    | 1560       |
| Fuel Type           | Diesel | Number of Doors    | 5          |
| Transmission        | Manual | 6 Months Tax Cost  | 99         |
| Year of Manufacture | 2018   | 12 Months Tax Cost | 180        |
| Color               | BLUE   | Euro Status        | <b>E</b> 6 |
| ВНР                 | 98     | MPG Combined       | 67.3       |